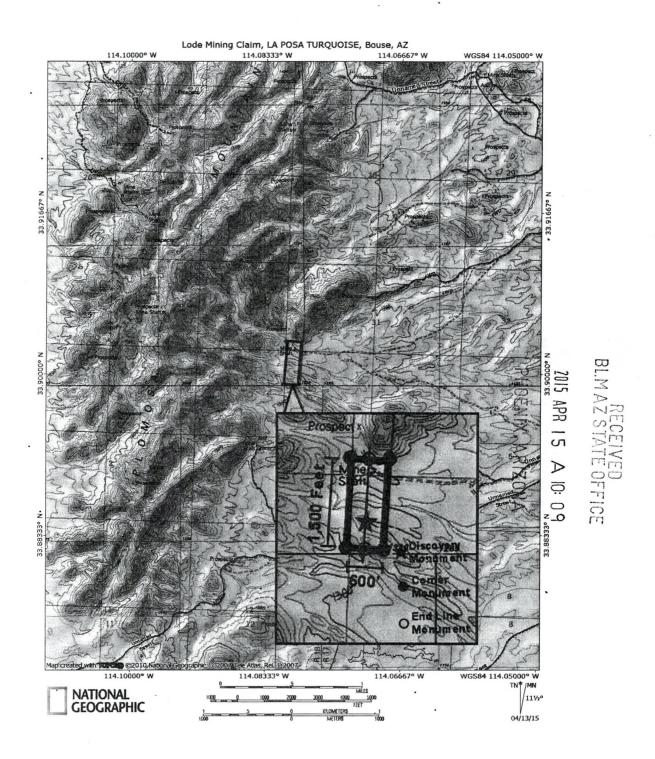

#### UNPATENTED MINING CLAIM QUITCLAIM DEED

NOTICE IS HEREBY GIVEN that Department of Land Transfer Information, Inc., a Wyoming Corporation whose current mailing address is 942 Calle Amanecer, Suite B, San Clemente, CA 92673 (collectively, "GRANTOR"), in consideration of money received and other good and valuable consideration, do hereby remise, release and forever quitclaim to; Nikki Moser whose mailing address is 701 23rd Ave. N., South St. Paul MN, 55075 (collectively, "Grantee"), all rights, title and interest of Grantor, in and to the following mining claim; The LA POSA TURQUOISE MINE lode mining claim, AMC431287. The general course of this claim is North and South and it is situated in the Gila-Salt River Meridian, La Paz County, Arizona. This claim is 600 feet in length and 1,500 feet in width. This claim runs from the location monument on which this location notice is posted approximately 1,200 feet in a Northerly direction to the North end line and approximately 300 feet in a Southerly direction to the South end line. This claim is marked by four (4) monuments, one at each corner of the claim. Additionally, there are two (2) end-line markers on each side of the center of the claim. All markers are 4" x 4" wooden posts that are buried 1.5' in the ground and protrude 4.5' above the ground embossed with the name of the claim and its location in relation to the claim. The location monument on which this notice is posted is situated within Section 36, Township 7N, Range 18W, Gila-Salt River Meridian, La Paz County, Arizona and this claim encompasses portions of the following quarter section (s), Township (s) and Range (s); E 1/2 of SE 1/4 of SE 1/4 and NE 1/4 of SE 1/4 of Section 36, T7N, R18W Gila-Salt River Meridian, La Paz County, Arizona. The locality of this claim with reference to some natural object or permanent monument and additional information (if any) concerning its locality are as follows: SE corner of this claim is SE corner of Section 36, T7N, R18W.