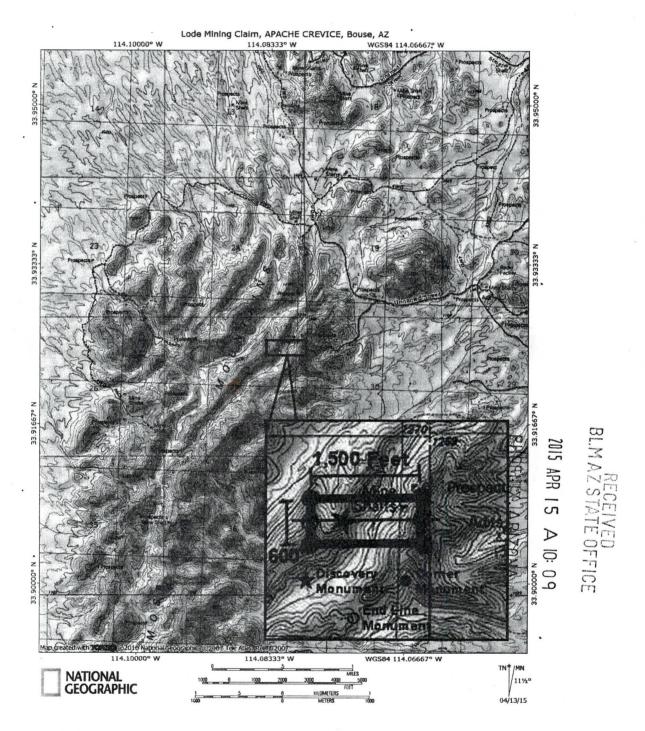

#### UNPATENTED MINING CLAIM QUITCLAIM DEED

NOTICE IS HEREBY GIVEN that Department of Land Transfer Information, Inc., a Wyoming Corporation whose current mailing address is 942 Calle Amanecer, Suite B, San Clemente, CA 92673 (collectively, "GRANTOR"), in consideration of money received and other good and valuable consideration, do hereby remise, release and forever quitclaim to; Joseph Vig, whose mailing address is 31511 Alta Vista Dr., Redlands CA, 92373 (collectively, "Grantee"), all rights, title and interest of Grantor, in and to the following mining claim; The APACHE CREVICE MINE lode mining claim, AMC431285. The general course of this claim is East and vict and it is situated in the Gila-Salt River Meridian, La Paz County, Arizona. This claim is 1,500 feet in length and 600 feet in width. This claim runs from the location monument on which this location notice is posted approximately 1,200 feet in an Easterly direction to the East end line and approximately 300 feet in a Southerly direction to the South end line. This claim is marked by four (4) monuments, one at each corner of the claim. Additionally, there are two (2) end-line markers on each side of the center of the claim. All markers are 4" x 4" wooden posts that are buried 1.5' in the ground and protrude 4.5' above the ground embossed with the name of the claim and its location in relation to the claim. The location monument on which this notice is posted is situated within Section 25, Township 7N, Range 18W, Gila-Salt River Meridian, La Paz County, Arizona and this claim encompasses portions of the following quarter section (s), Township (s) and Range (s); NE 1/4 of NE 1/4, NW 1/4 of NE 1/4, SW 1/4 of NE 1/4 and SE 1/4 of NE 1/4 of Section 25, T7N, R18W Gila-Salt

River Meridian, La Paz County, Arizona. The locality of this claim with reference to some natural object or permanent monument and additional information (if any) concerning its locality are as follows: SE corner of this claim is 200 Feet South and 0 Feet W of SE corner of NE 1/4 of NE 1/4, Section 25, T7N, R18W.